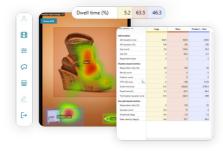

# A Complete Human Behavior Research Software Suite

- Work with automated and manual annotations and markers
- Aggregate data for easy analysis
- Create ready-to-publish visualizations of analyzed data